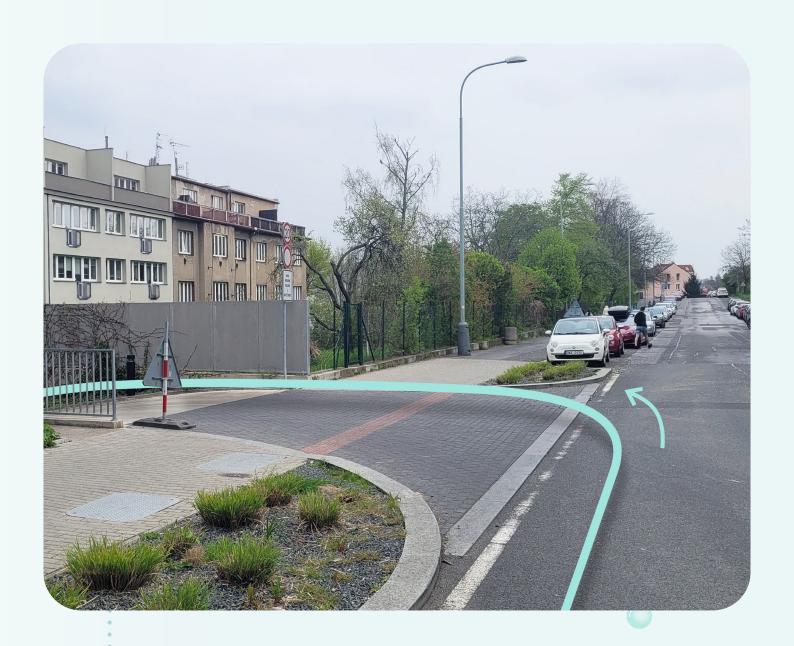

## The entrance to our garage is from Kladenská Street.

At the barrier, use the bell marked "Security" and announce that you are going to EUROPE IVF.

Turn right after the barrier and use the free parking spaces on the P2 floor. There are 4 charging points for electric car owners.