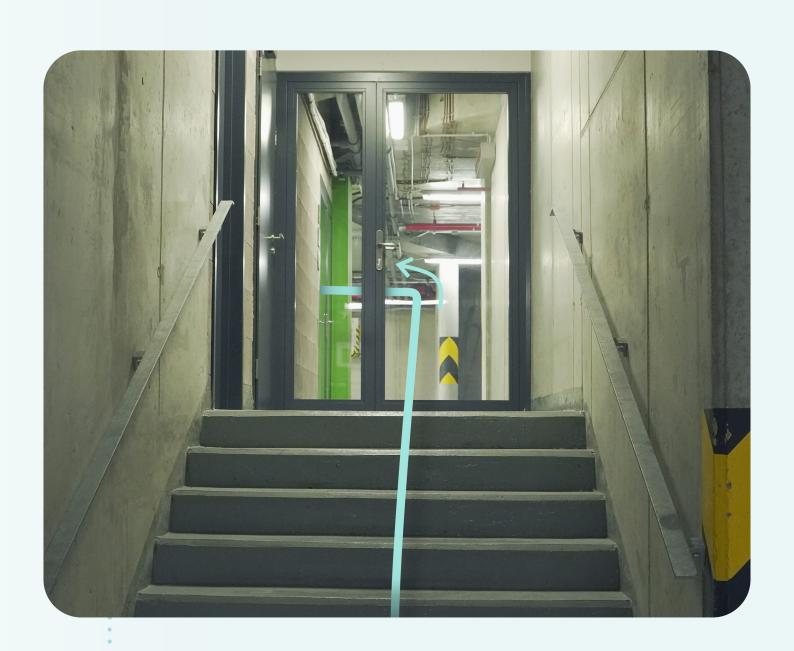

## Head up the stairs and go through the glass doors.

6

The first glass door on the left leads to the elevator. Follow the signs to the reception.