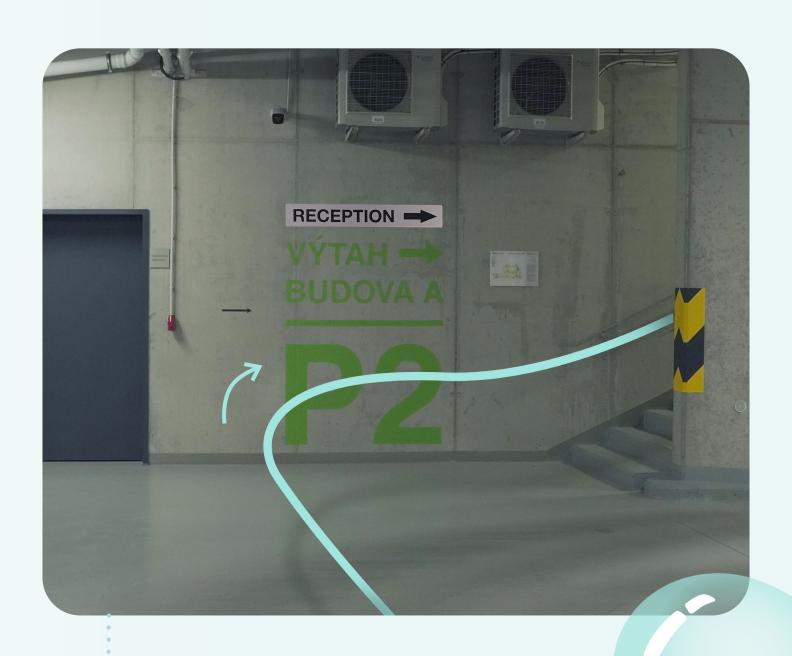

## How to reach us?

If you are arriving by car, please let us know at least a day in advance so that we can arrange free parking for you.





## The entrance to our garage is from Kladenská Street.



At the barrier, use the bell marked "Security" and announce that you are going to EUROPE IVF.





Turn right after the barrier and use the free parking spaces on the P2 floor. There are 4 charging points for electric car owners.



When you get out of your car, follow the arrow with the sign "RECEPTION".



## Head up the stairs and go through the glass doors.



6

The first glass door on the left leads to the elevator. Follow the signs to the reception.





## Take the elevator to the zero floor.



8

You will receive a visitor's card at the front desk of the building, which will give you access to our Assisted Reproductive Center.



Use the visitor card to pass through the turnstile. In the elevator, attach the card to the reader and go up to the first floor.





After exiting the elevator, proceed to the left to the reception of our clinic.