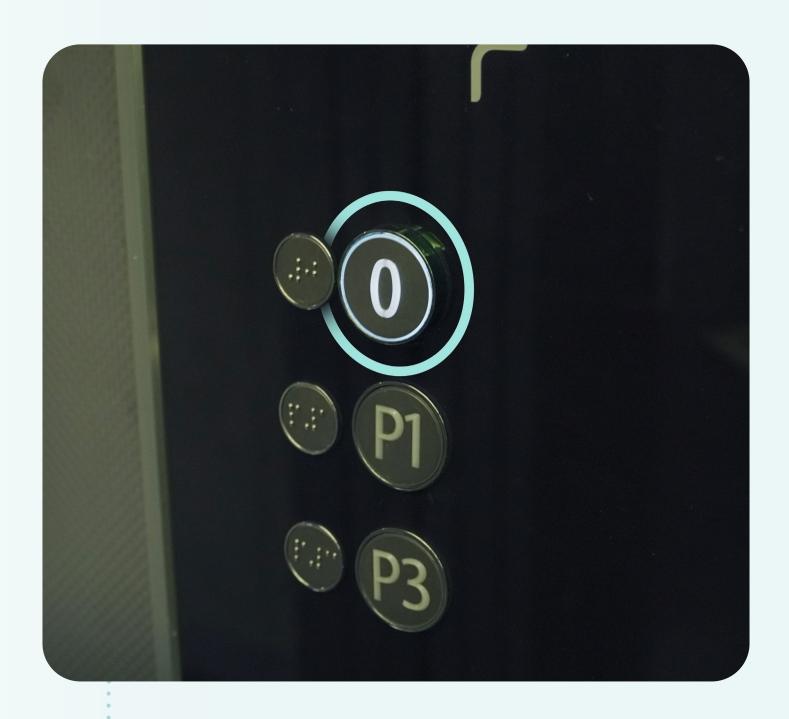

## Take the elevator to the zero floor.

8

You will receive a visitor's card at the front desk of the building, which will give you access to our Assisted Reproductive Center.

Use the visitor card to pass through the turnstile. In the elevator, attach the card to the reader and go up to the first floor.