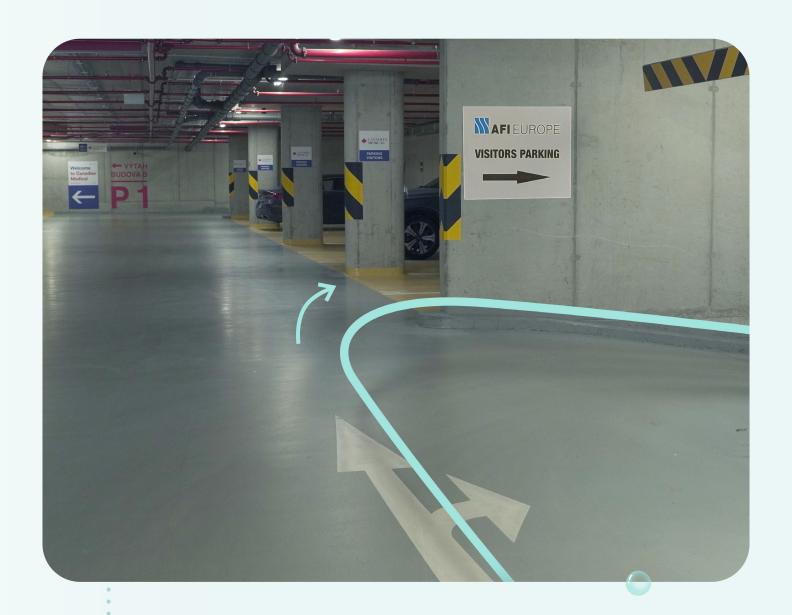

## How to reach us?

If you are arriving by car, please let us know at least a day in advance so that we can arrange free parking for you.





## The entrance to our garage is from Kladenská Street.



At the barrier, use the bell marked "Security" and announce that you are going to EUROPE IVF.





Turn right after the barrier and use the free parking spaces on the P2 floor. There are 4 charging points for electric car owners.



When you get out of your car, follow the arrow with the sign "RECEPTION".



## Head up the stairs and go through the glass doors.



6

The first glass door on the left leads to the elevator. Follow the signs to the reception.





## Take the elevator to the zero floor.



8

You will receive a visitor's card at the front desk of the building, which will give you access to our Assisted Reproductive Center.



Use the visitor card to pass through the turnstile. In the elevator, attach the card to the reader and go up to the first floor.





After exiting the elevator, proceed to the left to the reception of our clinic.