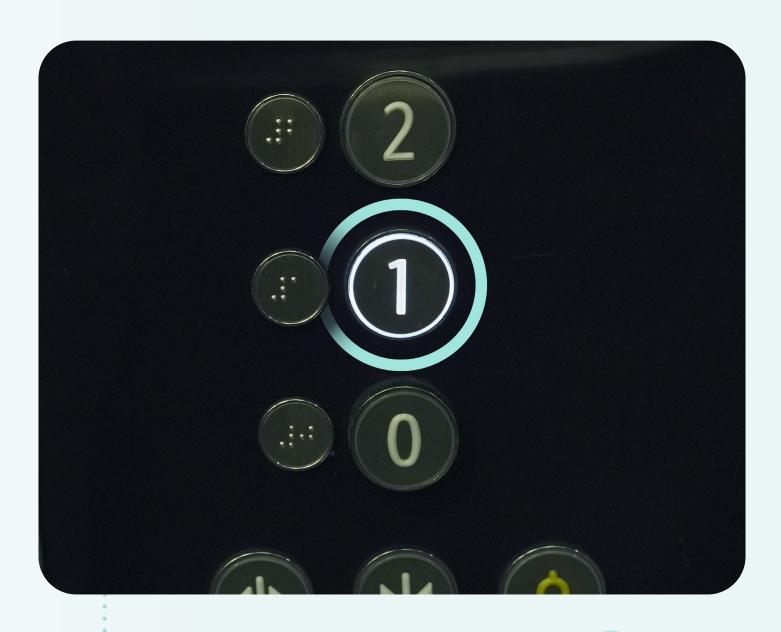

## Take the elevator to the zero floor.

8

You will receive a visitor's card at the front desk of the building, which will give you access to our Assisted Reproductive Center.

Use the visitor card to pass through the turnstile. In the elevator, attach the card to the reader and go up to the first floor.