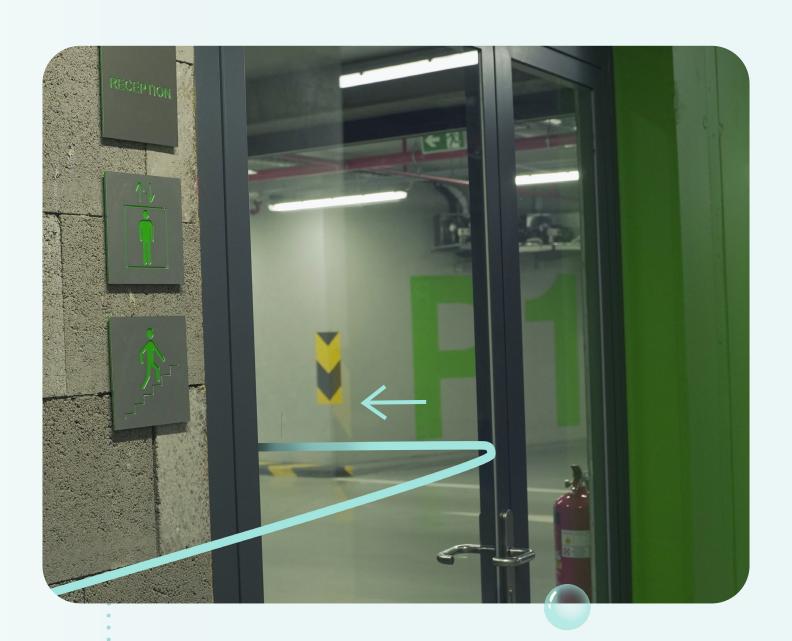

## Head up the stairs and go through the glass doors.

6

The first glass door on the left leads to the elevator. Follow the signs to the reception.