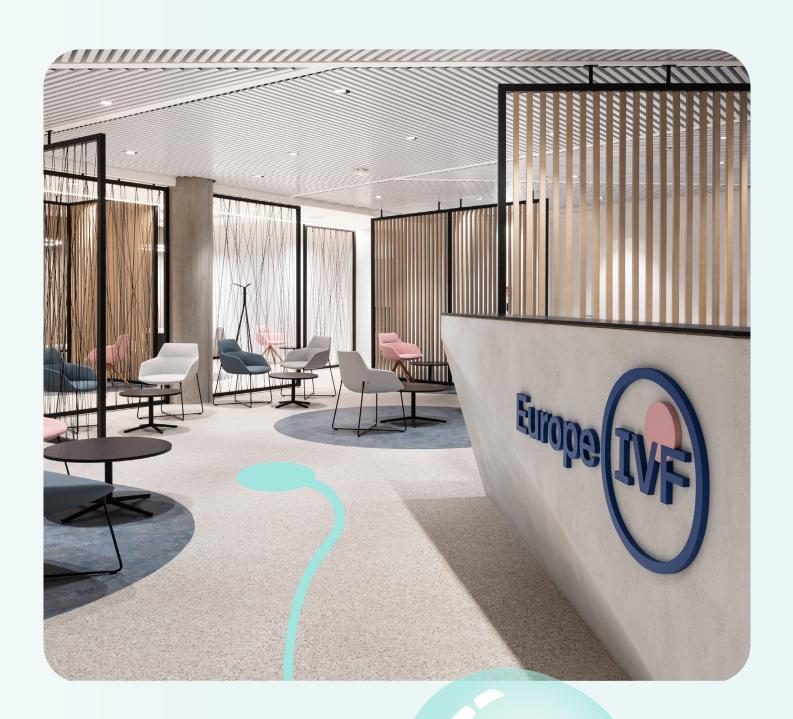

t you are going to EUROPE IVF.





Turn right after the barrier and use the free parking spaces on the P2 floor. There are 4 charging points for electric car owners.



When you get out of your car, follow the arrow with the sign "RECEPTION".



## Head up the stairs and go through the glass doors.



6

The first glass door on the left leads to the elevator. Follow the signs to the reception.





## Take the elevator to the zero floor.



8

You will receive a visitor's card at the front desk of the building, which will give you access to our Assisted Reproductive Center.



Use the visitor card to pass through the turnstile. In the elevator, attach the card to the reader and go up to the first floor.





After exiting the elevator, proceed to the left to the reception of our clinic.