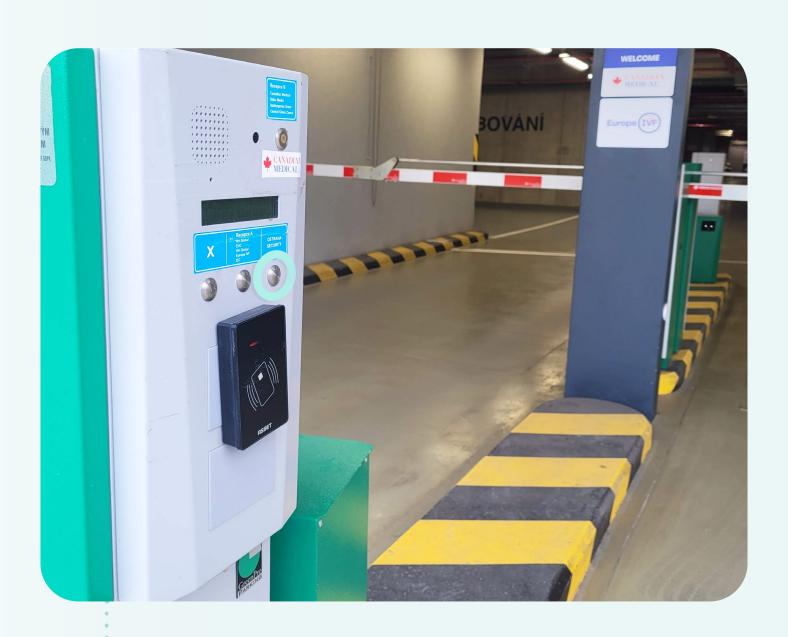

## The entrance to our garage is from Kladenská Street.

At the barrier, use the bell marked "Security" and announce that you are going to EUROPE IVF.

Turn right after the barrier and use the free parking spaces on the P2 floor. There are 4 charging points for electric car owners.