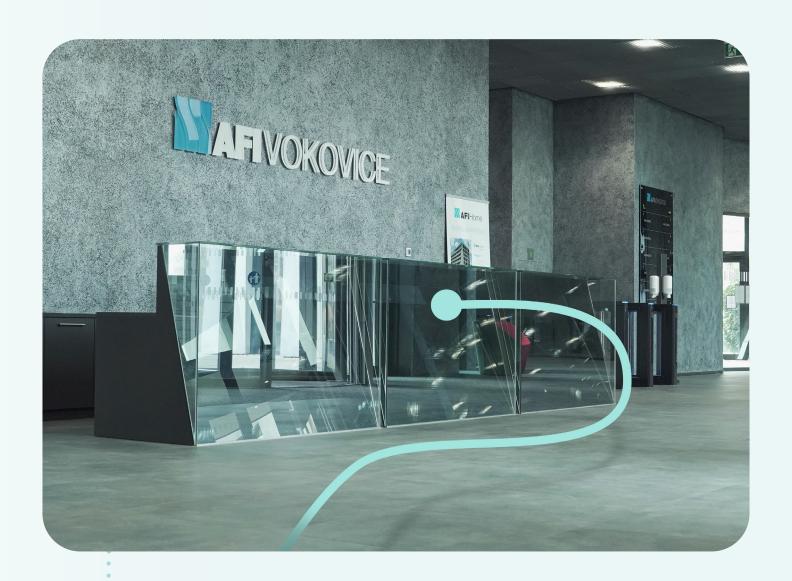

## Head up the stairs and go through the glass doors.

6

The first glass door on the left leads to the elevator. Follow the signs to the reception.

## Take the elevator to the zero floor.

8

You will receive a visitor's card at the front desk of the building, which will give you access to our Assisted Reproductive Center.

Use the visitor card to pass through the turnstile. In the elevator, attach the card to the reader and go up to the first floor.