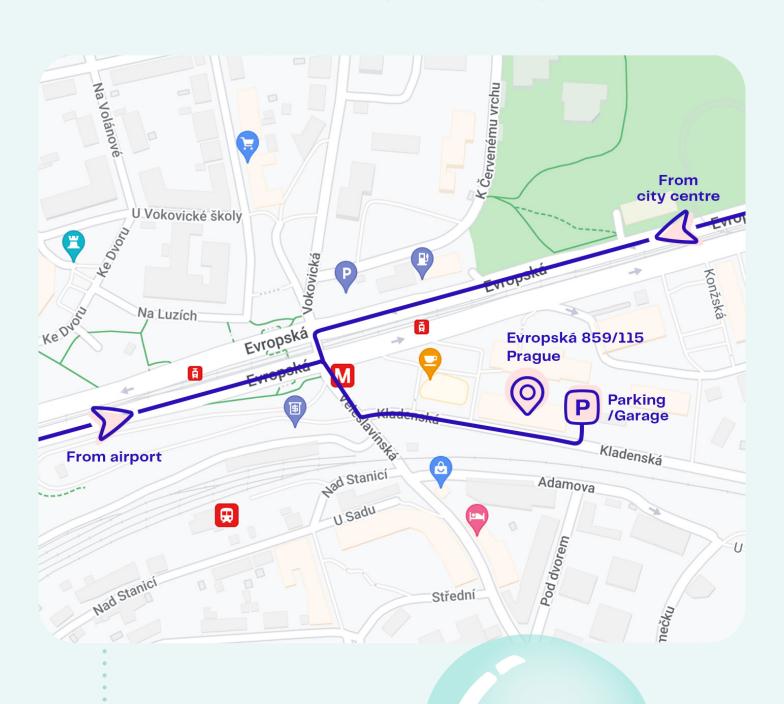

## How to reach us?

If you are arriving by car, please let us know at least a day in advance so that we can arrange free parking for you.

## The entrance to our garage is from Kladenská Street.

At the barrier, use the bell marked "Security" and announce that you are going to EUROPE IVF.

Turn right after the barrier and use the free parking spaces on the P2 floor. There are 4 charging points for electric car owners.